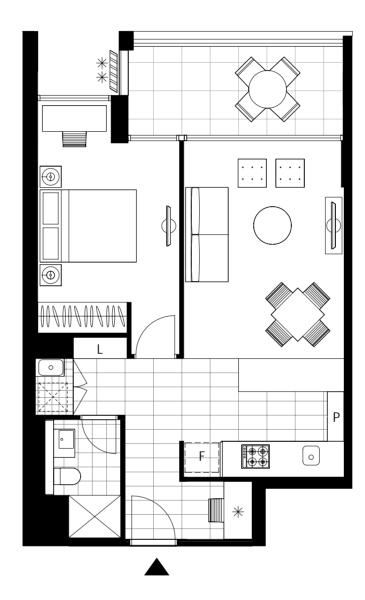

LEVEL 2 & 3

Lot No. 294 & 301

## 1 BEDROOM + MEDIA APARTMENT

Strata Area

60 m<sup>2</sup>

Areas subject to final survey, area includes balcony and/or terrace where applicable. It excludes parking and external storage areas.

Please note that this floor plan was produced prior to completion of construction. The information contained herein is believed to be correct but is not guaranteed. Dimensions and areas are approximate. Changes will undoubtedly be made during development and subject to change without notice in accordance with the provision of the contract for sale. The furniture and furnishings depicted are not included with any sale and furnishings should not be taken to indicate the final position of power points, TV connection points and the like, prospective purchasers must refer to the contract for sale for the list of inclusions. All graphics, including tile layout, balustrades, planting, louvres and sunshading divises are indicating only.